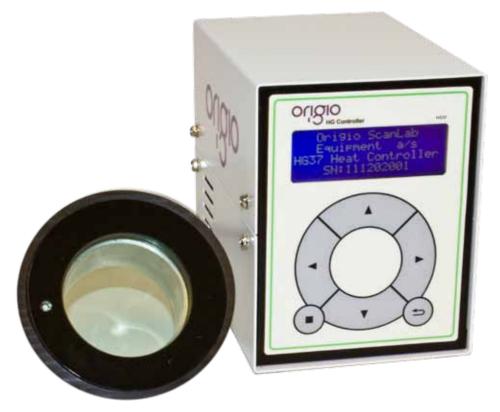

## Heated Glass Stage HG37 Maintaining optimal temperature

- Full temperature control in increments of 0.01 °C
- Unique temperature accuracy of ±0.1 °C
- Visual indication of warming up, safe operation and alarm states with LED light and control box
- One controller for up to 2 glass stages
- Data logging via USB

#### Control

 A tri-state LED is incorporated within the ring, giving instant indication of warming up, safe operation and alarm state (red: too hot; green: ok; blue: cold)

- The temperature of each glass can be adjusted individually from the key pad, even when two
- Real time view of temperature status

glasses are connected

- Data logging via USB, historical data can be saved onto an output file on a USB storage device
- The controller enclosure is placed under the table plate for easy access without taking up work space

#### **Control Box:**

Dimensions (HxLxW): 144X162X112 mm Weight 1.8 kg

**Glass:** Diameter: 90 mm

| <b>Ref. No.</b> | Heated Glass Stage HG37 - single                               |
|-----------------|----------------------------------------------------------------|
| 9.002.120.150   | (one glass and a control box)                                  |
| 9.002.120.152   | Heated Glass Stage HG37 - dual (two glasses and a control box) |