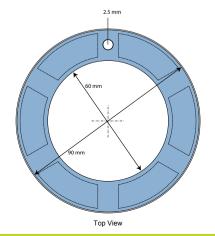

#### **Control Box:**

Dimensions (HxLxW): 144X162X112 mm Weight 1.8 kg

**Glass:** Diameter: 90 mm

| <b>Ref. No.</b> | Heated Glass Stage HG37 - single                               |
|-----------------|----------------------------------------------------------------|
| 9.002.120.150   | (one glass and a control box)                                  |
| 9.002.120.152   | Heated Glass Stage HG37 - dual (two glasses and a control box) |