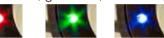

#### Control

 A tri-state LED is incorporated within the ring, giving instant indication of warming up, safe operation and alarm state (red: too hot; green: ok; blue: cold)

- The temperature of each glass can be adjusted individually from the key pad, even when two
- Real time view of temperature status