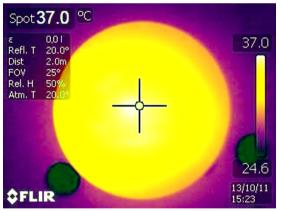

4 mm thick glass is toughned, coated enameled and baked at high temperature to give durable surface area accross the glass.

The thermal image below indicates a constant and even temperature accross the whole glass surface.

#### Heat pattern of the glass